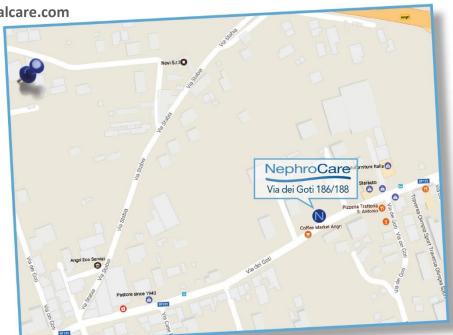

# NephroCare S.p.A.

Via dei Goti, 186/188 - 84012 Angri (SA)

**TEL.: 081/947.633 FAX: 081/947.633** www.nephrocare.it

E-mail: OmniaDial.clinics-it@freseniusmedicalcare.com